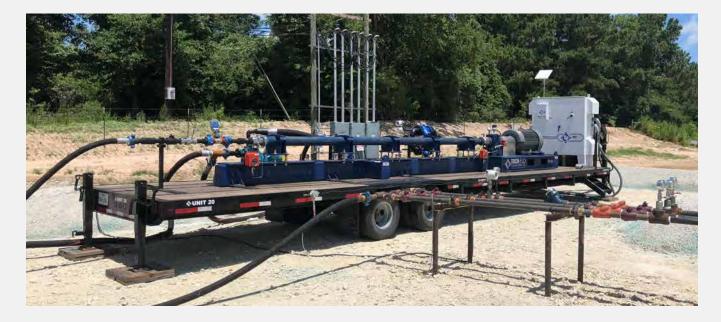

# **H-Pump Rental Units**

H-Pump rental systems for jet pump power fluid and production pumping applications

The Tally H-Pump System is a unitized, trailer mounted multistage centrifugal pump package that can be utilized for long or short term rental for jet pump and fluid pumping applications. The system includes a variable frequency drive with SCADA monitoring, a self priming charge pump and fluid filtration all mounted on the trailer with rigid piping and solely a suction and discharge connection to make upon arrival to location. With significant cost and performance advantages over traditional multiplex reciprocating plunger pumps, operators are able to lower LOE while reducing downtime and have a greater range of operating capabilities. Tally can also utilize the H-Pump rental systems to size permanent pumping equipment when well flow rates or data is not available, increase volume with a previously installed system as well as replacing equipment that is under repair.

### THE H-PUMP UNIT CONSIST OF:

- Multistage centrifugal pump
- 300 HP TEFC 3600 RPM motor
- VFD with SCADA and OptiPump controller
- 40' Dual axlel gooseneck trailer w/ stabilizers
- Self priming charge pump, mounted on trailer
- Dual pot strainer, mounted on trailer
- Flow meter, volume control valve, check and isolation valve mounted to H-Pump discharge
- Rigid mounting of all piping and valve work ontrailer
- Satellite