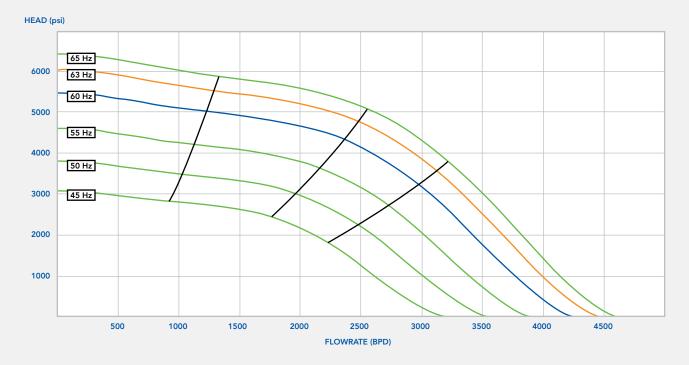

Dual axlel gooseneck trailer w/ stabilizers
- Self priming charge pump, mounted on trailer
- Dual pot strainer, mounted on trailer
- Flow meter, volume control valve, check and isolation valve mounted to H-Pump discharge
- Rigid mounting of all piping and valve work ontrailer
- Satellite

## ELECTRICAL SYSTEM FEATURES AND PROTECTION:

- Injection PSI, analog and digital
- Suction PSI, analog and digital
- Differential PSI across filters, 4-20ma
- Flow meter communication for high/low/no flow conditions, 4-20ma
- Thrust chamber oil level high/low, digital
- Vibration sensor and kill, 4-20ma
- Can be operated in PID loop function
- Charge pump panel integrated into VFD with start up time delay and no flow kill
- I/O for client tie in to VFD and pump controller for existing SCADA systems





# **TYPICAL TALLY H-PUMP OPERATING CURVE**



### **TALLY ENERGY SERVICES**

14345 Northwest Fwy Houston, Texas 77040 info@tallyenergy.com

832-530-4880

tallyenergy.com