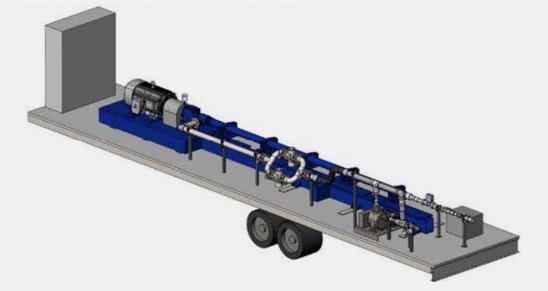

# **H-Pump Rental Units**

H-Pump rental systems for jet pump power fluid and production pumping applications

The Tally H-Pump System is a unitized, trailer mounted multistage centrifugal pump package that can be utilized for long or short term rental for jet pump and fluid pumping applications. The system includes a variable frequency drive with SCADA monitoring, a self priming charge pump and fluid filtration all mounted on the trailer with rigid piping and solely a suction and discharge connection to make upon arrival to location. With significant cost and performance advantages over traditional multiplex reciprocating plunger pumps, operators are able to lower LOE while reducing downtime and have a greater range of operating capabilities. Tally can also utilize the H-Pump rental systems to size permanent pumping equipment when well flow rates or data is not available, increase volume with a previously installed system as well as replacing equipment that is under repair.

### THE H-PUMP UNIT CONSIST OF:

- Multistage centrifugal pump
- 300 HP TEFC 3600 RPM motor
- VFD with SCADA and OptiPump controller
- 40' Dual axlel gooseneck trailer w/ stabilizers
- Self priming charge pump, mounted on trailer
- Dual pot strainer, mounted on trailer
- Flow meter, volume control valve, check and isolation valve mounted to H-Pump discharge
- Rigid mounting of all piping and valve work ontrailer
- Satellite